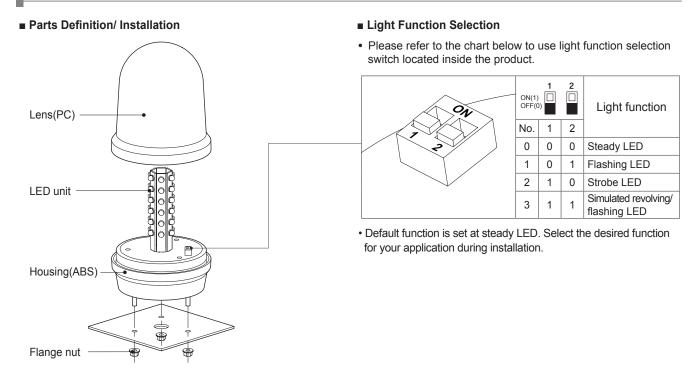

### Parts Definition/ Installation/ Light Function Selection

- · First, remove the flange nuts from bolts and place the product through the mounting surface holes.
- · Fasten the flange nuts on the opposite side of the mounting surface until the product is tightened securely.