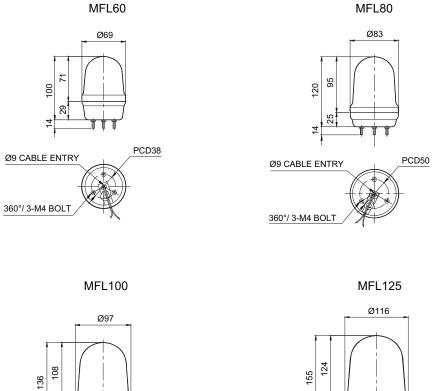

\* UL listed : DC24V

Protection rating: IP65

Ambient operating temperature : -30°C to +50°C

Please scan the QR code for more detailed product information.

www.qlight.com

**Dimensions** (Units:mm)