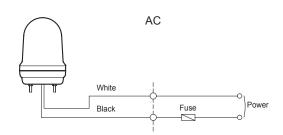

## **Wiring Instructions**

- External power line UL1015 AWG18(0.75sq) x 2C 400mm .
- This product can be wired regardless of polarity.
- For built-in buzzer type, there is a shared supply line for the buzzer and lighting element.