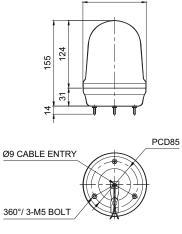

\* UL listed : DC24V

Protection rating: IP65

Ambient operating temperature : -30°C to +50°C

Please scan the QR code for more detailed product information.

www.qlight.com

**Dimensions** (Units:mm)

## **Mounting Hole Specifications**

• Machine holes on the mounting surface referring to the diagram below.