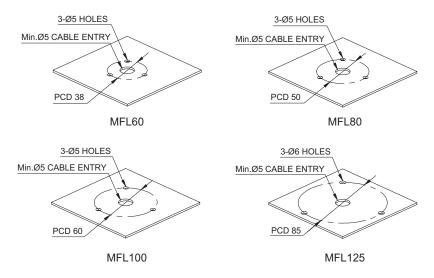

## **Mounting Hole Specifications**

• Machine holes on the mounting surface referring to the diagram below.