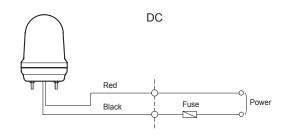

## **Wiring Instructions**

- External power line UL1015 AWG18(0.75sq) x 2C 400mm .
- This product can be wired regardless of polarity.
- For built-in buzzer type, there is a shared supply line for the buzzer and lighting element.