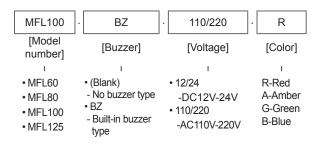

## **Ordering Specifications**

## **Product Specifications**

| Model number | Voltage     | Current     | Certificates | Weight | Color                                 |
|--------------|-------------|-------------|--------------|--------|---------------------------------------|
| MFL60        | DC12V-24V   | Max. 0.150A | ( €<br>(ij_) | 0.21kg | R-Red<br>A-Amber<br>G-Green<br>B-Blue |
|              | AC110V-220V | Max. 0.045A |              | 0.32kg |                                       |
| MFL80        | DC12V-24V   | Max. 0.200A |              | 0.28kg |                                       |
|              | AC110V-220V | Max. 0.060A |              | 0.51kg |                                       |
| MFL100       | DC12V-24V   | Max. 0.260A |              | 0.30kg |                                       |
|              | AC110V-220V | Max. 0.075A |              | 0.52kg |                                       |
| MFL125       | DC12V-24V   | Max. 0.260A |              | 0.52kg |                                       |
|              | AC110V-220V | Max. 0.075A |              | 0.92kg |                                       |