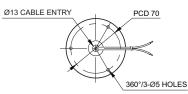

#### ■ Mounting Hole Specifications

• Machine holes on the mounting surface referring to the diagram below.