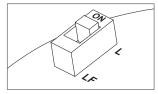

#### ■ Light Function Selection

 Please refer to the chart below to use light function selection switch(①) located inside the product.

▶ L : Steady

▶ LF : Flashing

• Default function is set at steady LED. Select the desired function for your application during installation.