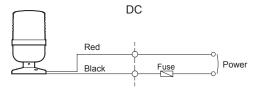

## Wiring Instructions

- External power line UL1015 AWG18(0.75sq) × 2C 400mm
- This product can be wired regardless of polarity.