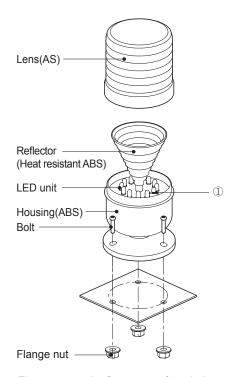

#### ■ Parts Definition/ Installation

- First, remove the flange nuts from bolts and place the product through the mounting surface holes.
- Fasten the flange nuts on the opposite side of the mounting surface until the product is tightened securely.