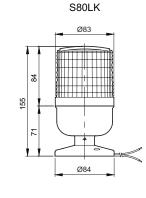

## Parts Definition/ Installation/ Light Function Selection/ Mounting Hole Specifications

#### ■ Parts Definition/ Installation

- First, remove the flange nuts from bolts and place the product through the mounting surface holes.
- Fasten the flange nuts on the opposite side of the mounting surface until the product is tightened securely.