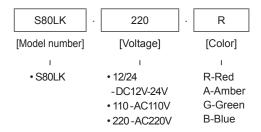

## **Ordering Specifications**

#### **Product Specifications**

| Model number | Voltage   | Current     | Certificate | Weight | Color                                 |
|--------------|-----------|-------------|-------------|--------|---------------------------------------|
| S80LK        | DC12V-24V | Max. 0.125A | -           | 0.20kg | R-Red<br>A-Amber<br>G-Green<br>B-Blue |
|              | AC110V    | 0.035A      |             | 0.37kg |                                       |
|              | AC220V    | 0.020A      |             |        |                                       |