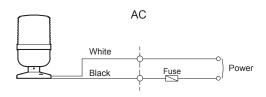

## Wiring Instructions

- External power line UL1015 AWG18(0.75sq) × 2C 400mm
- This product can be wired regardless of polarity.