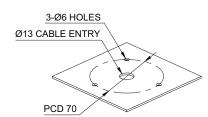

#### ■ Mounting Hole Specifications

• Machine holes on the mounting surface referring to the diagram below.