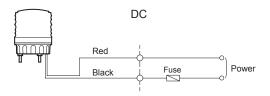

## Wiring Instructions

- External power line UL1015 AWG18(0.75sq) x 2C 400mm
- This product can be wired regardless of polarity.