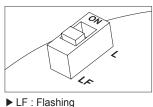

#### ■ Light Function Selection

• Please refer to the chart below to use light function selection switch located inside the product.

▶ L : Steady

• Default function is set at steady LED. Select the desired function for your application during installation.