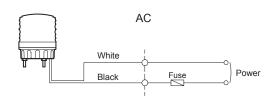

## Wiring Instructions

- External power line UL1015 AWG18(0.75sq) x 2C 400mm
- This product can be wired regardless of polarity.