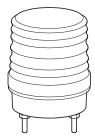

#### ■ Parts Definition/ Installation

- First, remove the flange nuts from bolts and place the product through the mounting surface holes.
- Fasten the flange nuts on the opposite side of the mounting surface until the product is tightened securely.