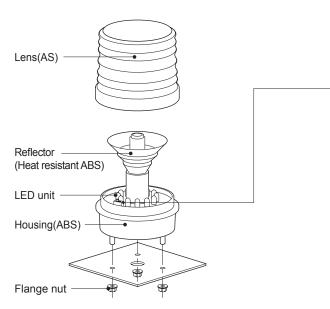

#### ■ Parts Definition/ Installation

- First, remove the flange nuts from bolts and place the product through the mounting surface holes.
- Fasten the flange nuts on the opposite side of the mounting surface until the product is tightened securely.