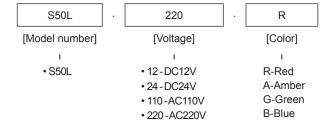

## **Ordering Specifications**

# **S50L**

Thank you for purchasing Qlight's products. Please read this user manual carefully prior to installation and operation to ensure safe and correct use.

## **Product Specifications**

|  | Model<br>number | Voltage             | Current                  | Certificate | Weight | Color                                 |
|--|-----------------|---------------------|--------------------------|-------------|--------|---------------------------------------|
|  | S50L            | DC12V-24V<br>AC110V | Max.<br>0.050A<br>0.045A | -           | 0.08kg | R-Red<br>A-Amber<br>G-Green<br>B-Blue |
|  |                 | AC220V              | 0.045A                   |             |        |                                       |