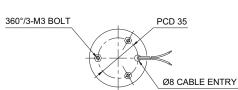

#### ■ Mounting Hole Specifications

• Machine holes on the mounting surface referring to the diagram below.