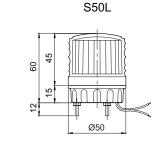

#### ■ Parts Definition/ Installation

- First, remove the flange nuts from bolts and place the product through the mounting surface holes.
- Fasten the flange nuts on the opposite side of the mounting surface until the product is tightened securely.

#### ■ Mounting Hole Specifications

• Machine holes on the mounting surface referring to the diagram below.