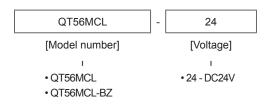

## **Ordering Specifications**

## **Product Specifications**

| Model number                               | Voltage | Current | Certificate | Weight | Color    |
|--------------------------------------------|---------|---------|-------------|--------|----------|
| QT56MCL<br>Steady                          | DC24V   | 0.045A  | CE          | 0.45kg | 7 Colors |
| QT56MCL-BZ<br>Steady<br>/w built-in buzzer |         | 0.080A  |             | 0.48kg |          |