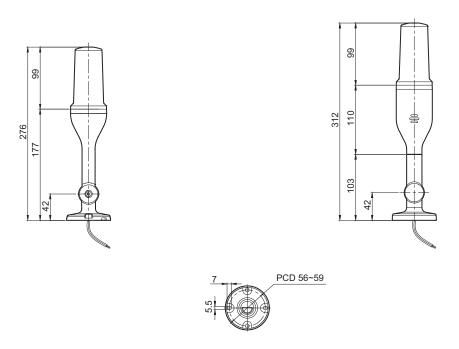

## Parts Definition / Installation

# Mounting Hole Specifications

• Machine holes on the mounting surface referring to the diagram below.

- Please disassemble the M5 bolts placed in mounting bolts and place the bracket on to desired mounting surface.
- Tighten the flange nuts from the opposite side of the mounting surface.

## Installation Environment and Protection Rating

- This product is designed for indoor use with protection rating of IP44(standard type) or IP23(buzzer type).
- If the product is installed in locations that subject it to excessive dust or water other than the designated IP protection rating indicated(IP44), it may cause malfunction or damage to the product.
- For further information, please visit our website(www.qlight.com).