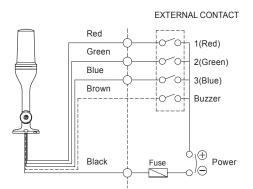

## **Wiring Instructions**

• QT56MCL series can be wired with either external contact or transistor.

• When wiring with transistor, please make sure to use PNP transistor and follow the wiring instructions in the diagram below.

< Wiring Configuration for Signal Color >

| No. | Signal color | Wiring configuration    |  |
|-----|--------------|-------------------------|--|
| 1   | RED          | 1(RED)                  |  |
| 2   | GREEN        | 2(GREEN)                |  |
| 3   | BLUE         | 3(BLUE)                 |  |
| 4   | AMBER        | 1(RED)+2(GREEN)         |  |
| 5   | CYAN         | 2(GREEN)+3(BLUE)        |  |
| 6   | PURPLE       | 1(RED)+3(BLUE)          |  |
| 7   | WHITE        | 1(RED)+2(GREEN)+3(BLUE) |  |

• External power line/ External signal line - UL1007 AWG22(0.3sq) 400mm