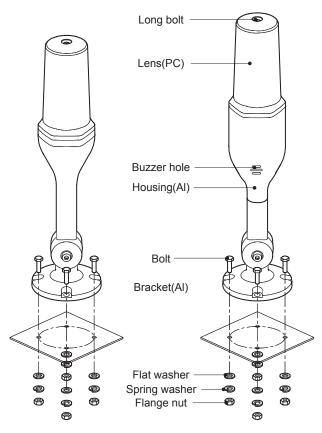

## Parts Definition / Installation

# Mounting Hole Specifications

• Machine holes on the mounting surface referring to the diagram below.

- Please disassemble the M5 bolts placed in mounting bolts and place the bracket on to desired mounting surface.
- Tighten the flange nuts from the opposite side of the mounting surface.