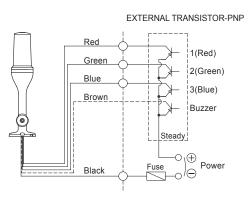

## **Wiring Instructions**

• QT56MCL series can be wired with either external contact or transistor.

• When wiring with transistor, please make sure to use PNP transistor and follow the wiring instructions in the diagram below.

< Wiring Configuration for Signal Color >

| No. | Signal color | Wiring configuration    |  |
|-----|--------------|-------------------------|--|
| 1   | RED          | 1(RED)                  |  |
| 2   | GREEN        | 2(GREEN)                |  |
| 3   | BLUE         | 3(BLUE)                 |  |
| 4   | AMBER        | 1(RED)+2(GREEN)         |  |
| 5   | CYAN         | 2(GREEN)+3(BLUE)        |  |
| 6   | PURPLE       | 1(RED)+3(BLUE)          |  |
| 7   | WHITE        | 1(RED)+2(GREEN)+3(BLUE) |  |

• External power line/ External signal line - UL1007 AWG22(0.3sq) 400mm