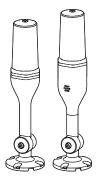

ge | Current | Certificate | Weight | Color    |
|--------------------------------------------|---------|---------|-------------|--------|----------|
| QT56MCL<br>Steady                          | DC24V   | 0.045A  | CE          | 0.45kg | 7 Colors |
| QT56MCL-BZ<br>Steady<br>/w built-in buzzer |         | 0.080A  |             | 0.48kg |          |

#### • Signal/ Audible line current(Per each layer)

| Model number | Current              | DC24V  |  |
|--------------|----------------------|--------|--|
| OTERMO       | Signal line current  | 0.045A |  |
| QT56MCL      | Audible line current | 0.035A |  |

Protection rating : IP44 (QT56MCL)

IP23 (QT56MCL-BZ)

Ambient operating temperature : -30°C to +60°C



Please scan the QR code for more detailed product information.

www.qlight.com



#### QT56MCL





## **Wiring Instructions**

• QT56MCL series can be wired with either external contact or transistor.

• When wiring with transistor, please make sure to use PNP transistor and follow the wiring instructions in the diagram below.



< Wiring Configuration for Signal Color >



| No. | Signal color | Wiring configuration    |  |
|-----|--------------|-------------------------|--|
| 1   | RED          | 1(RED)                  |  |
| 2   | GREEN        | 2(GREEN)                |  |
| 3   | BLUE         | 3(BLUE)                 |  |
| 4   | AMBER        | 1(RED)+2(GREEN)         |  |
| 5   | CYAN         | 2(GREEN)+3(BLUE)        |  |
| 6   | PURPLE       | 1(RED)+3(BLUE)          |  |
| 7   | WHITE        | 1(RED)+2(GREEN)+3(BLUE) |  |

• External power line/ External s