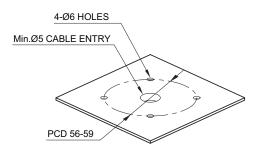

# Mounting Hole Specifications

• Machine holes on the mounting surface referring to the diagram below.

- Please disassemble the M5 bolts placed in mounting bolts and place the bracket on to desired mounting surface.
- Tighten the flange nuts from the opposite side of the mounting surface.