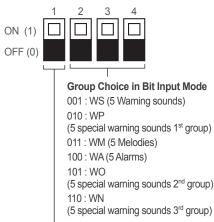

- Common Specifications(QAD80/ QAD100/ QAD125)
- Combination of warning light and horn allow for both visual and audible signal transmission at once
- Flashing rate : 60-80 flashes/min(Built-in Steady-Flash selection switch)
- Appropriate sound tones can be chosen depending on the various working environment among various available sound tones
- Sound tone selector and volume controller in front of the device allows for convenient use (Buzzer type is unsupported)
- · SD Card type allows user defined sound tone
- · Built-in 30 sound tones, Support Binary and Bit input modes
- Bit input mode consists of 5 sound types with 6 groups. Choose one of the groups to play 5 sounds.(MP3 does not support group)
- MP3 support(QAD100H/ QAD125H)
- Materials : Lens PC, Housing ABS
- Ambient operating temperature : -30°C to +50°C
- Protection rating : IP65
- Compliant with RoHS directive

#### 30 Built-in sounds

Multi-functional product has built-in 30 sound tones

| Sound | Category                                                  | Ch  | Sound Tone              | Sound | Category                                                  | Ch  | Sound Tone           |  |
|-------|-----------------------------------------------------------|-----|-------------------------|-------|-----------------------------------------------------------|-----|----------------------|--|
| WS    | 5 warning sounds                                          | Ch1 | Fire.A-ANG              |       | 5 alarms                                                  | Ch1 | Beep Intermittent    |  |
|       |                                                           | Ch2 | Emergency WA-U(Yelp)    | WA    |                                                           | Ch2 | Door Chime           |  |
|       |                                                           | Ch3 | Ambulance PI-PO(Hi-low) |       |                                                           | Ch3 | Phone Ring           |  |
|       |                                                           | Ch4 | Machinery Fault         |       |                                                           | Ch4 | PI.PI.PI Short       |  |
|       |                                                           | Ch5 | High Expansion          |       |                                                           | Ch5 | Tripping Beat        |  |
| WP    | 5 special<br>warning<br>sounds<br>(1 <sup>st</sup> group) | Ch1 | Fire.A-ANG              | WO    | 5 special<br>warning<br>sounds<br>(2 <sup>nd</sup> group) | Ch1 | Rel rel rel          |  |
|       |                                                           | Ch2 | Abandon Alarm           |       |                                                           | Ch2 | Slow Ambulance PI-PC |  |
|       |                                                           | Ch3 | Machinery Fault         |       |                                                           | Ch3 | Wye yong Wye yong    |  |
|       |                                                           | Ch4 | High Expansion          |       |                                                           | Ch4 | Phone ring 2         |  |
|       |                                                           | Ch5 | 7 Short PI. / 1 Long    |       | (- 5                                                      | Ch5 | Fire.A-ANG           |  |
|       | 5 melodies                                                | Ch1 | Sweet Home              | WN    | 5 special<br>warning<br>sounds<br>(3 <sup>rd</sup> group) | Ch1 | Oit Oit              |  |
| WM    |                                                           | Ch2 | For Elise               |       |                                                           | Ch2 | Pi o Pi o            |  |
|       |                                                           | Ch3 | Cuckoo's Waltz          |       |                                                           | Ch3 | Slow Di o Di o       |  |
|       |                                                           | Ch4 | Piano Sonata            |       |                                                           | Ch4 | Li long Li ling      |  |
|       |                                                           | Ch5 | Turkish March           |       | (- <u>3</u> , eup)                                        | Ch5 | 911 Siren            |  |