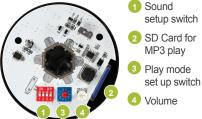

#### Sound Setup Switch

Built-in sound and user-defined sound is toggled by using the sound setup switch '1'.

#### Sound Selection

- 0 : Built-in sound 1 : SD Card(MP3)
- 1. SD Calu(IVIPS
- Built-in sounds(5WS, 5WP, 5WM, 5WA, 5WO and 5WN)
- Support SD Card(MP3)
- Binary Input : 30Ch
- Bit input : 5Ch(6 groups)
- Support MP3 format through SD Card
- Detailed instructions for multi-functional products are shown on page 140