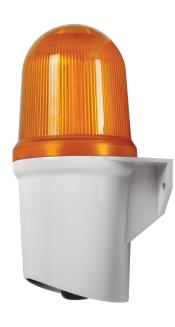

## Wall Mount Dome Type Signal Light with Electrical Horn

- Common Specifications(QAD80/ QAD100/ QAD125)
- Combination of warning light and horn allow for both visual and audible signal transmission at once
- Flashing rate : 60-80 flashes/min(Built-in Steady-Flash selection switch)
- Appropriate sound tones can be chosen depending on the various working environment among various available sound tones
- Sound tone selector and volume controller in front of the device allows for convenient use (Buzzer type is unsupported)
- · SD Card type allows user defined sound tone
- · Built-in 30 sound tones, Support Binary and Bit input modes
- Bit input mode consists of 5 sound types with 6 groups. Choose one of the groups to play 5 sounds.(MP3 does not support group)
- MP3 support(QAD100H/ QAD125H)
- Materials : Lens PC, Housing ABS
- Ambient operating temperature : -30°C to +50°C
- Protection rating : IP65
- Compliant with RoHS directive

## **QAD100H** Wall Mount Type LED Steady/ Flash & Electric Horn

| <ul> <li>Built-in s</li> </ul> | ound/ MP3   |            |                                                               |              |        |                                                                        |
|--------------------------------|-------------|------------|---------------------------------------------------------------|--------------|--------|------------------------------------------------------------------------|
| Model number                   | Voltage     | Current    | Sound Pattern and Volume                                      | Certificates | Weight | Color                                                                  |
| QAD100H                        | DC12V-24V   | Max 1.020A | <ul><li>Bit Input : 5Ch</li><li>Binary Input : 30Ch</li></ul> |              | 0.92kg | <ul><li>R-Red</li><li>A-Amber</li><li>G-Green</li><li>B-Blue</li></ul> |
|                                | AC110V-220V | Max 0.210A | • Warning : Max 100dB<br>• MP3 : Max 95dB                     |              |        |                                                                        |