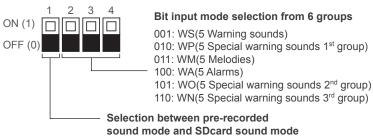

### Sound Selection Instruction for SDcard Type(Buzzer type is unsupported)

You can select between pre-recorded sound mode and SDcard sound (MP3) mode with the SOUND selection switch No.1

0: Pre-recorded sound mode 1: SDcard sound mode

- 30 pre-recorded sounds offered (5 warning sounds, 5 special warning sounds 1st group, 5 melodies, 5 alarms, 5 special warning sounds 2<sup>nd</sup> group, 5 special warning sounds 3<sup>rd</sup> group)
- External MP3 sound support (SDcard)
- Binary input: 30 channels
- Bit input: 5 channels (6 sound groups)
- A multi-functional product that can use an SDcard for MP3 playback
- Details on how to setup the multi-functional speakerphone are on page 28

## **P** series

Bit input : 5Ch(6 groups) • Binary input : 30Ch