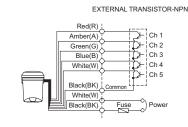

### Wiring Instructions

#### QAP125H-DC/AC

Red(R) Ch 1 Amber(A) 0 Ch 2 Green(G) Ch 3 Blue(B) White(W Common White(W) O) Power

EXTERNAL TRANSISTOR-NPN

- External power line standard: UL1015 AWG18(0.75sq)×2C 400mm
- Signal line standard: UL1007 AWG22(0.3sq) 400mm