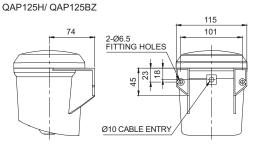

## QAP125H Electric Horn, Wall Mount Type

• Built-in sound/ MP3

|         | Model number | Voltage    | Current                                                       | Built-in Sound and dB                   | Certificate | Weight |
|---------|--------------|------------|---------------------------------------------------------------|-----------------------------------------|-------------|--------|
|         | OAD405H      | DC12V-24V  | Max.1.800A                                                    | Bit Input : 5Ch     Binary Input : 30Ch |             | 0.70kg |
| QAP125H | AC110-220V   | Max.0.380A | <ul><li>Warning : Max 115dB</li><li>MP3 : Max 100dB</li></ul> | -                                       | 0.73kg      |        |

### Wiring Instructions