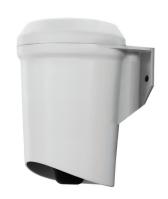

### QAP80H/ QAP80BZ

QAP80 does not support SDcard.

QAP series' buzzer and electric sound signal is rich and clear because of the way the resonance chamber amplifies the sound.

## **QAP80H** Electric Horn, Wall Mount Type

Built-in sound

| Model number | Voltage   | Current    | Built-in Sound and dB                                               | Certificate | Weight |
|--------------|-----------|------------|---------------------------------------------------------------------|-------------|--------|
| QAP80H       | DC12V-24V | Max 0.450A | • Bit Input : 5Ch<br>• Binary Input : 30Ch<br>• Warning : Max 100dB | -           | 0.51kg |

### **QAP80BZ** High Siren Buzzer, Wall Mount Type

· Built-in high buzzer

| Model number | Voltage | Current | Built-in Sound and dB         | Certificate | Weight |
|--------------|---------|---------|-------------------------------|-------------|--------|
| QAP80BZ      | DC12V   | 0.300A  | Buzzer Volume :     Max 105dB | -           | 0.54kg |
|              | DC24V   | 0.150A  |                               |             | 0.59kg |