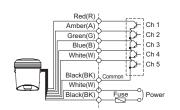

#### QAP125H-DC/AC

Red(R) Ch 1 Amber(A) 0 Ch 2 Green(G) Ch 3 Blue(B) White(W Common White(W) O) Power

EXTERNAL TRANSISTOR-NPN

- External power line standard: UL1015 AWG18(0.75sq)×2C 400mm
- Signal line standard: UL1007 AWG22(0.3sq) 400mm

EXTERNAL CONTACT

- Product can be wired regardless of polarity
- In case of bits input, 5 sound tones can be played. For Binary input, 30 sound tones can be played
- \* Please refer to page 28 for detailed channel input instructions. (Wiring instruction is substituted for channel selection switch.)