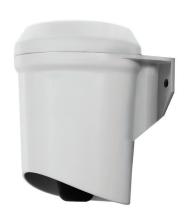

### QAP80H/ QAP80BZ

QAP80 does not support SDcard.

QAP series' buzzer and electric sound signal is rich and clear because of the way the resonance chamber amplifies the sound.

## **QAP80H** Electric Horn, Wall Mount Type

Built-in sound

| Model number | Voltage   | Current    | Built-in Sound and dB                                               | Certificate | Weight |
|--------------|-----------|------------|---------------------------------------------------------------------|-------------|--------|
| QAP80H       | DC12V-24V | Max 0.450A | • Bit Input : 5Ch<br>• Binary Input : 30Ch<br>• Warning : Max 100dB | -           | 0.51kg |

#### QAP80H/ QAP80BZ