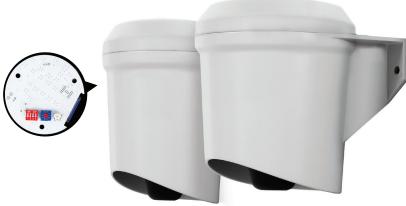

### QAP80H/ QAP80BZ

QAP80 does not support SDcard.

QAP series' buzzer and electric sound signal is rich and clear because of the way the resonance chamber amplifies the sound.

## **QAP80H** Electric Horn, Wall Mount Type

Built-in sound

| Model number | Voltage   | Current    | Built-in Sound and dB                                               | Certificate | Weight |
|--------------|-----------|------------|---------------------------------------------------------------------|-------------|--------|
| QAP80H       | DC12V-24V | Max 0.450A | • Bit Input : 5Ch<br>• Binary Input : 30Ch<br>• Warning : Max 100dB | -           | 0.51kg |

### **QAP80BZ** High Siren Buzzer, Wall Mount Type

· Built-in high buzzer

| Model number | Voltage | Current | Built-in Sound and dB         | Certificate | Weight |
|--------------|---------|---------|-------------------------------|-------------|--------|
| QAP80BZ      | DC12V   | 0.300A  | Buzzer Volume :     Max 105dB | -           | 0.54kg |
|              | DC24V   | 0.150A  |                               |             | 0.59kg |