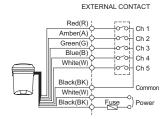

## Wiring Instructions

137

10

### QAP100H-DC/AC

- External power line standard: UL1015 AWG18(0.75sq)×2C 400mm
- Signal line standard: UL1007 AWG22(0.3sg) 400mm
- Product can be wired regardless of polarity
- In case of bits input, 5 sound tones can be played. For Binary input, 30 sound tones can be played
- \* Please refer to page 28 for detailed channel input instructions. (Wiring instruction is substituted for channel selection switch.)

EXTERNAL CONTACT

- Product can be wired regardless of polarity
- In case of bits input, 5 sound tones can be played. For Binary input, 30 sound tones can be played
- \* Please refer to page 28 for detailed channel input instructions. (Wiring instruction is substituted for channel selection switch.)