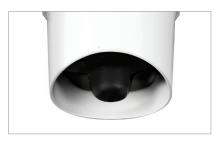

### QAP80H/ QAP80BZ

QAP80 does not support SDcard.

QAP series' buzzer and electric sound signal is rich and clear because of the way the resonance chamber amplifies the sound.

## **QAP80H** Electric Horn, Wall Mount Type

Built-in sound

| Model number | Voltage   | Current    | Built-in Sound and dB                                               | Certificate | Weight |
|--------------|-----------|------------|---------------------------------------------------------------------|-------------|--------|
| QAP80H       | DC12V-24V | Max 0.450A | • Bit Input : 5Ch<br>• Binary Input : 30Ch<br>• Warning : Max 100dB | -           | 0.51kg |

#### QAP80H/ QAP80BZ