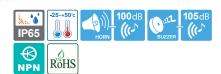

### Common Specifications(QAP80/ QAP100/ QAP125)

- Signal sound diffusing structure with wall mount supports 30 Built-in sounds and 30 user defined sounds
- Buzzer type siren horn supports Max 105dB
- · Volume control and tone selector switches are installed inside the unit (Buzzer type is unsupported)
- User has the ability to enter voice tones directly into the unit via MP3 files from the SDcard
- This product has 30 Built-in sounds via binary input mode or bit input mode
- Binary input mode allows the user to select from 30 different sound options with the tone selection switch
- Bit input mode is organized into 6 groups of 5 sound tones for a total of 30 sound tone options. Playback can be selected from one of the 5 tones in each group (MP3 file with bit input mode)
- Supports both SDcard and MP3(QAP100HC/QAP125HC)
- · Materials : Housing-ABS, Resonance chamber-ABS
- Ambient operating temperature : -25°C to +50°C
- Protection rating: IP65
- · Compliant with RoHS directive