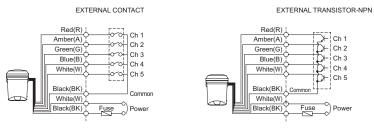

### Wiring Instructions

#### QAP125H-DC/AC

Red(R) Ch 1 Amber(A) 0 Ch 2 Green(G) Ch 3 Blue(B) White(W Common White(W) O) Power

EXTERNAL TRANSISTOR-NPN

- External power line standard: UL1015 AWG18(0.75sq)×2C 400mm
- Signal line standard: UL1007 AWG22(0.3sq) 400mm

EXTERNAL CONTACT

- Product can be wired regardless of polarity
- In case of bits input, 5 sound tones can be played. For Binary input, 30 sound tones can be played
- \* Please refer to page 28 for detailed channel input instructions. (Wiring instruction is substituted for channel selection switch.)