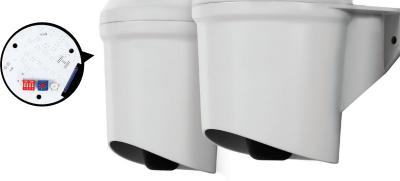

# **P** series

Bit input : 5Ch(6 groups) Binary input: 30Ch

SDcard(MP3)

QAP100H/ QAP100BZ

QAP series' buzzer and electric sound signal is rich and clear because of the way the resonance chamber amplifies the sound.

## **QAP100H** Electric Horn, Wall Mount Type

• Built-in sound/ MP3

| Model number | Voltage    | Current    | Built-in Sound and dB                                                          | Certificate | Weight |
|--------------|------------|------------|--------------------------------------------------------------------------------|-------------|--------|
| QAP100H      | DC12V-24V  | Max.0.720A | Bit Input: 5Ch     Binary Input: 30Ch     Warning: Max 115dB     MP3: Max 95dB | -           | 0.60kg |
|              | AC110-220V | Max.0.175A |                                                                                |             | 0.63kg |

## **QAP100BZ** High Siren Buzzer, Wall Mount Type

· Built-in high buzzer

| Model number | Voltage    | Current    | Built-in Sound and dB         | Certificate | Weight |
|--------------|------------|------------|-------------------------------|-------------|--------|
| QAP100BZ     | DC12V      | 0.230A     | Buzzer Volume :     Max 105dB | -           | 0.65kg |
|              | DC24V      | 0.150A     |                               |             |        |
|              | AC110-220V | Max.0.095A |                               |             | 0.68kg |