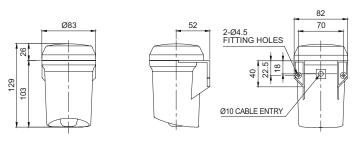

(Units: mm)

Obstruction Lights

Liahts

Industrial LED Lights

## Electric Horn/ High Siren Buzzer Horn

(Units: mm)