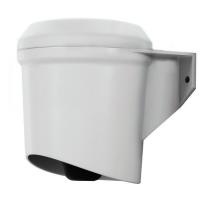

### QAP80H/ QAP80BZ

QAP80 does not support SDcard.

QAP series' buzzer and electric sound signal is rich and clear because of the way the resonance chamber amplifies the sound.

## **QAP80H** Electric Horn, Wall Mount Type

Built-in sound

| Model number | Voltage   | Current    | Built-in Sound and dB                                               | Certificate | Weight |
|--------------|-----------|------------|---------------------------------------------------------------------|-------------|--------|
| QAP80H       | DC12V-24V | Max 0.450A | • Bit Input : 5Ch<br>• Binary Input : 30Ch<br>• Warning : Max 100dB | -           | 0.51kg |

### **QAP80BZ** High Siren Buzzer, Wall Mount Type

· Built-in high buzzer

| Model number | Voltage | Current | Built-in Sound and dB         | Certificate | Weight |
|--------------|---------|---------|-------------------------------|-------------|--------|
| QAP80BZ      | DC12V   | 0.300A  | Buzzer Volume :     Max 105dB | -           | 0.54kg |
|              | DC24V   | 0.150A  |                               |             | 0.59kg |