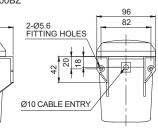

(Units: mm)

Obstruction Lights

Liahts

Industrial LED Lights

## Electric Horn/ High Siren Buzzer Horn

(Units: mm)