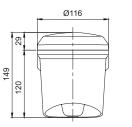

## **QAP100H** Electric Horn, Wall Mount Type

• Built-in sound/ MP3

| Model number | Voltage    | Current    | Built-in Sound and dB                                                          | Certificate | Weight |
|--------------|------------|------------|--------------------------------------------------------------------------------|-------------|--------|
| QAP100H      | DC12V-24V  | Max.0.720A | Bit Input: 5Ch     Binary Input: 30Ch     Warning: Max 115dB     MP3: Max 95dB | -           | 0.60kg |
|              | AC110-220V | Max.0.175A |                                                                                |             | 0.63kg |

### QAP100H/ QAP100BZ