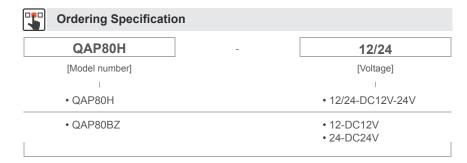

### QAP80H/ QAP80BZ

QAP80 does not support SDcard.

QAP series' buzzer and electric sound signal is rich and clear because of the way the resonance chamber amplifies the sound.

## **QAP80H** Electric Horn, Wall Mount Type

Built-in sound

| Model number | Voltage   | Current    | Built-in Sound and dB                                               | Certificate | Weight |
|--------------|-----------|------------|---------------------------------------------------------------------|-------------|--------|
| QAP80H       | DC12V-24V | Max 0.450A | • Bit Input : 5Ch<br>• Binary Input : 30Ch<br>• Warning : Max 100dB | -           | 0.51kg |

### **QAP80BZ** High Siren Buzzer, Wall Mount Type

· Built-in high buzzer

| Model number | Voltage | Current | Built-in Sound and dB         | Certificate | Weight |
|--------------|---------|---------|-------------------------------|-------------|--------|
| QAP80BZ      | DC12V   | 0.300A  | Buzzer Volume :     Max 105dB | -           | 0.54kg |
|              | DC24V   | 0.150A  |                               |             | 0.59kg |