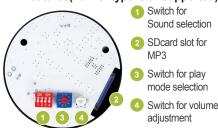

### Wall mount multifunctional electric horn which supports 30 built-in sounds and 30 user defined sounds(MP3)

• Bit input : 5Ch(6 groups)

• Binary input: 30Ch

Support SDcard(MP3)

Aviation

Signal To Liahts

### Common Specifications(QAP80/ QAP100/ QAP125)

- Signal sound diffusing structure with wall mount supports 30 Built-in sounds and 30 user defined sounds
- Buzzer type siren horn supports Max 105dB
- · Volume control and tone selector switches are installed inside the unit (Buzzer type is unsupported)
- User has the ability to enter voice tones directly into the unit via MP3 files from the SDcard
- This product has 30 Built-in sounds via binary input mode or bit input mode
- Binary input mode allows the user to select from 30 different sound options with the tone selection switch
- Bit input mode is organized into 6 groups of 5 sound tones for a total of 30 sound tone options. Playback can be selected from one of the 5 tones in each group (MP3 file with bit input mode)
- Supports both SDcard and MP3(QAP100HC/QAP125HC)
- · Materials : Housing-ABS, Resonance chamber-ABS
- Ambient operating temperature : -25°C to +50°C
- Protection rating: IP65
- · Compliant with RoHS directive

- 30 pre-recorded sounds offered (5 warning sounds, 5 special warning sounds 1st group, 5 melodies, 5 alarms, 5 special warning sounds 2<sup>nd</sup> group, 5 special warning sounds 3<sup>rd</sup> group)
- External MP3 sound support (SDcard)
- Binary input: 30 channels
- Bit input: 5 channels (6 sound groups)
- A multi-functional product that can use an SDcard for MP3 playback
- Details on how to setup the multi-functional speakerphone are on page 28