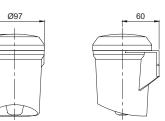

(Units: mm)

Obstruction Lights

Liahts

Industrial LED Lights

## Electric Horn/ High Siren Buzzer Horn

(Units: mm)